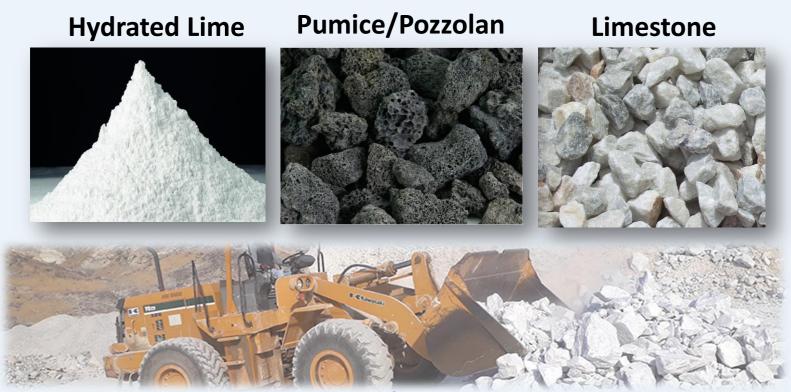

#### Water Treatment Filtration Media Products

**Activated Carbon** 

Anthracite

Birm

Silica Sand

Garnet

### Water Treatment Filtration Media Products

## Water Filtration Media Are Carefully Washed, Oven Dried, Sized And Graded According To EN12904 For Best Quality Assurance

#### **Industrial Raw Material Products**

**Marble Chips** 

Aggregate

**Bentonite** 

Silica Flour

**Volcanic Rock** 