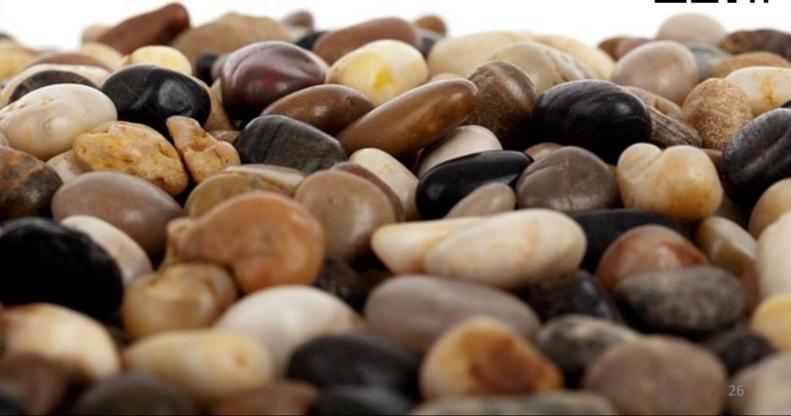

#### Water Treatment Filtration Media Products

**Activated Carbon** 

Anthracite

Birm

Silica Sand

Garnet

### Water Treatment Filtration Media Products

## Water Filtration Media Are Carefully Washed, Oven Dried, Sized And Graded According To EN12904 For Best Quality Assurance